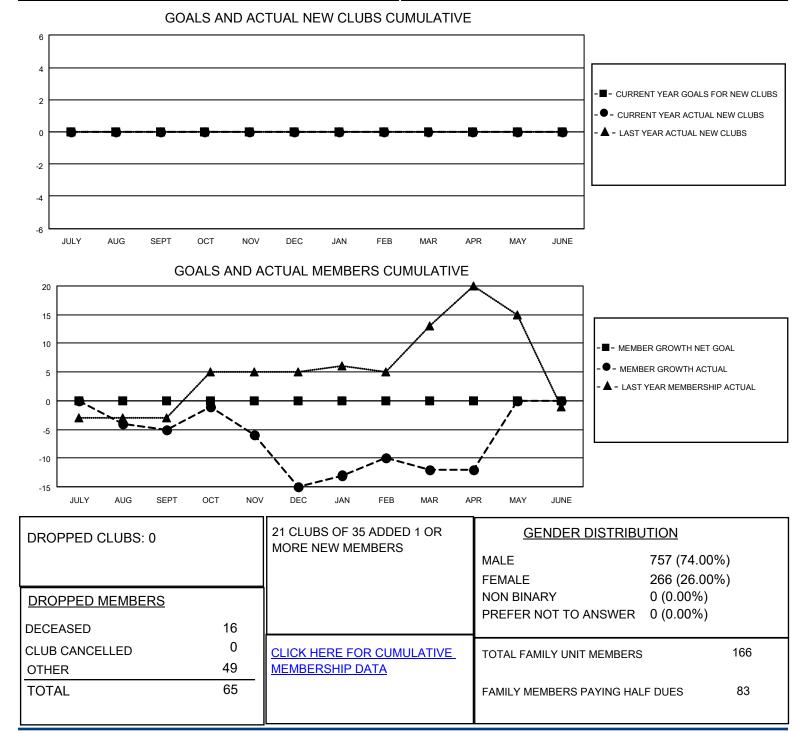

## LOCATION MINNESOTA

District 5M 3

Results as of: 4/30/2023

| Clubs                 |               |           |               | Members               |                        |                         |                                                    |
|-----------------------|---------------|-----------|---------------|-----------------------|------------------------|-------------------------|----------------------------------------------------|
| RESULTS FOR 2022-2023 |               |           |               | RESULTS FOR 2022-2023 |                        |                         |                                                    |
| QUARTER               | NEW CLUB GOAL | NEW CLUBS | DROPPED CLUBS | QUARTER MEME          | BER GROWTH NET<br>GOAL | MEMBER GROWTH<br>ACTUAL | DROPPED<br>MEMBERS ACTUAL<br>(including transfers) |
| JULY/AUG/SEPT         | 0             | 0         | 0             | JULY/AUG/SEPT         | 0                      | 16                      | 20                                                 |
| OCT/NOV/DEC           | 0             | 0         | 0             | OCT/NOV/DEC           | 0                      | 18                      | 28                                                 |
| JAN/FEB/MAR           | 0             | 0         | 0             | JAN/FEB/MAR           | 0                      | 19                      | 14                                                 |
| APR/MAY/JUNE          | 0             | 0         | 0             | APR/MAY/JUNE          | 0                      | 3                       | 3                                                  |